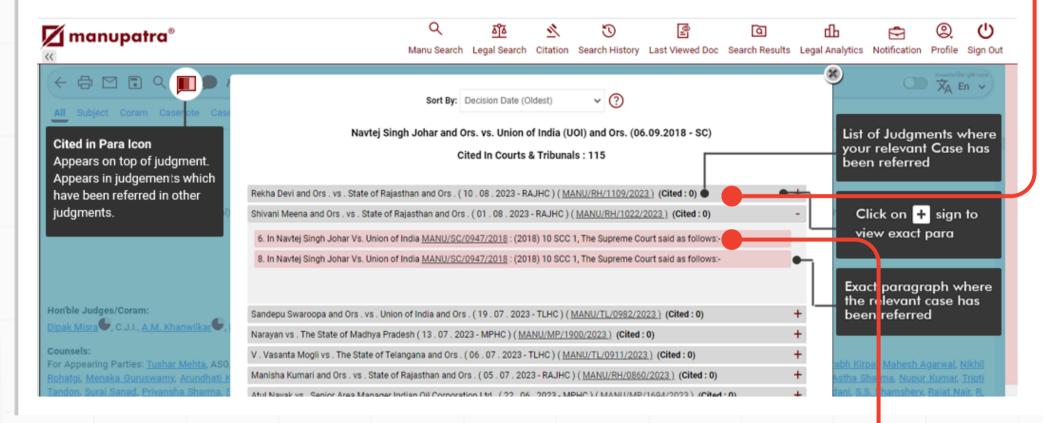

### Cited in Para

- You have researched and identified a relevant Judgment. You now wish to see the judgments where the relevant case has been cited in future.
- You can do this on the click of a button.
- . Cited In Para feature on Manupatra enables you to see, the exact paragraphs in various judgments, where your relevant case has been referred.
- Cited in Para link appears on the top of the Judgment.
- · This link appears in judgments which have been referred in other judgments.

Directly takes you to the specific paragraphs within the judgments where case 'X' is mentioned.

Discover how our advanced features can save you time while delivering the most relevant documents.