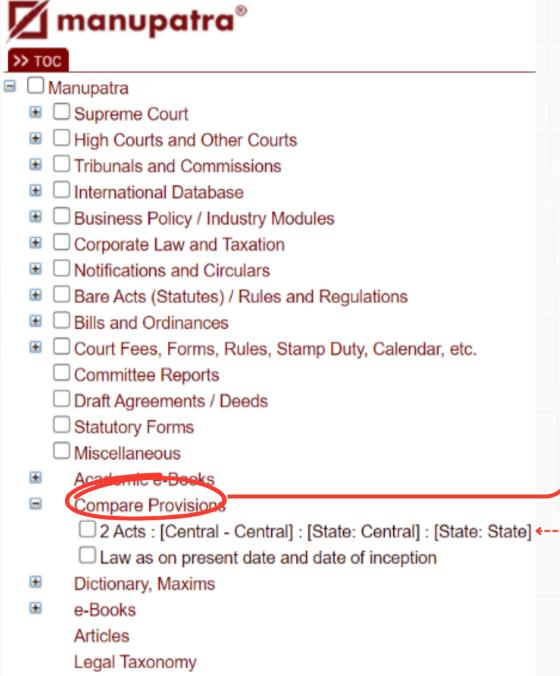

#### Click on Compare Provisions

Select from the 2 options.

#### Option 1

2 Acts : [Central - Central] : [State: Central] : [State: State]

Make the necessary selections, and the results will be displayed as shown below