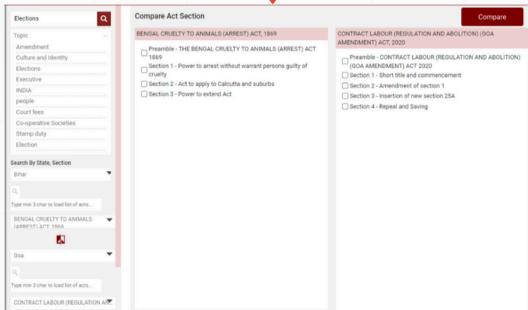

#### Option 1

2 Acts : [Central - Central] : [State: Central] : [State: State]

Make the necessary selections, and the results will be displayed as shown below