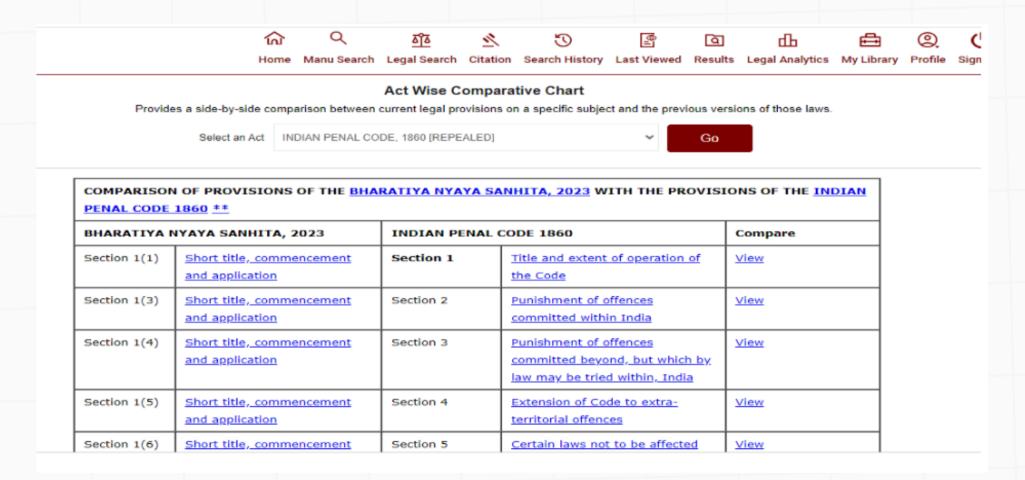

|                           | Act Wise Comparative                                                                          | e Chart |                   |                |
|---------------------------|-----------------------------------------------------------------------------------------------|---------|-------------------|----------------|
| 'Comparative Chart' gives | s a comparative insight between the provisions of<br>date and the old provisions of law on th |         | et being in force | at the present |
| Select an Act             | ANTI-HIJACKING ACT, 2016                                                                      | ~       | Go                |                |
|                           |                                                                                               |         |                   |                |

| COMPARISON OF PROVISIONS OF THE <u>ANTI-HIJACKING ACT, 2016</u> WITH THE PROVISIONS OF THE <u>ANTI HIJACKING ACT, 1982</u> ** |                                                   |                          |                                                   |  |  |
|-------------------------------------------------------------------------------------------------------------------------------|---------------------------------------------------|--------------------------|---------------------------------------------------|--|--|
| Anti-Hijacking Act, 2016                                                                                                      |                                                   | Anti Hijacking Act, 1982 |                                                   |  |  |
| Section 1                                                                                                                     | Short title, extent, application and commencement | Section 1                | Short title, extent, application and commencement |  |  |
| Section 2(a)                                                                                                                  | <u>Agency</u>                                     | -                        | -                                                 |  |  |
| Section 2(b)                                                                                                                  | Aircraft                                          | Section 2(a)             | Aircraft                                          |  |  |
| Section 2(c)                                                                                                                  | Aircraft registered in India                      | Section                  | Aircraft registered in India                      |  |  |

#### Law as on present date and date of inception

Want to compare IPC with BNS? Select IPC from the Act dropdown and click 'Go'

Understand the nuances of the law by exploring the evolution of legal provisions with our Comparative Chart. Unlock insights and strengthen your arguments—start your journey at <a href="https://www.manupatra.com">www.manupatra.com</a> today!"